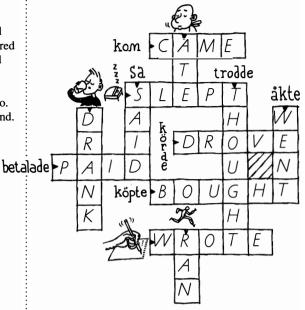

#### 2. go – went

1

He wrote a letter to her.

I ran faster than you.

Mr Jones thought it was a snake.

She drank five cups of tea.

Pamela drove a new BMW.

She came home at five.